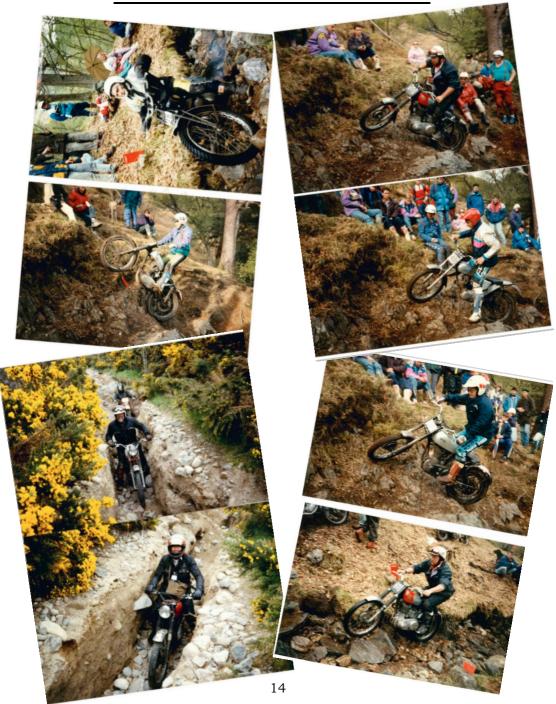

re was a distinct 'edge' in the on-track combat

where the handsome trophies were at stake. As the evening pressed on, the area was lit up. I regret that I cannot recall who was victorious in the major races - It certainly was not myself nor Ian. However, in the last race of the day - which brought out a most unlikely: "Hare and Tortoise" victory - I believe in retrospect there was made a little piece of motorcycle racing history..... All the best,

Sidge



For the Walton carnival moped races, I produced this new "special" based on a Honda 50. The first four-stroke. Actually, it proved slower than the Mobylettes and NSU "Quicklys" and the other makes - but it made a lovely noise! (Note the fuel tank over the rear wheel.) Young Paul seated, now deals in Classic bikes.

PRE65 SOTTISH 1993





# FOR ALL CLASSIC BIKES

A comprehensive range of shocks specifically designed and manufactured to meet the differing conditions for racing, scrambles, trials and road use, in a choice of sizes, spring weights and damping



#### **ULTIMATE SHOCKS**

Setting new standards with the separation of spring preload and ride height adjustment, as well as length adjustment between 335 and 385mm centres, these shocks are available in Trials, Scrambles and Street Shocks specifications, to allow accurate setting up to suit individual rider preferences. Ultimate shocks can be fitted either way up, spring up or down, to suit your installation or preference.

@£249 a pair



CLUBMAN
TRIALS
For only
£98 a pair



## CLASSIC ROAD BIKE SHOCKS

Available in a number of different lengths to suit most Cla