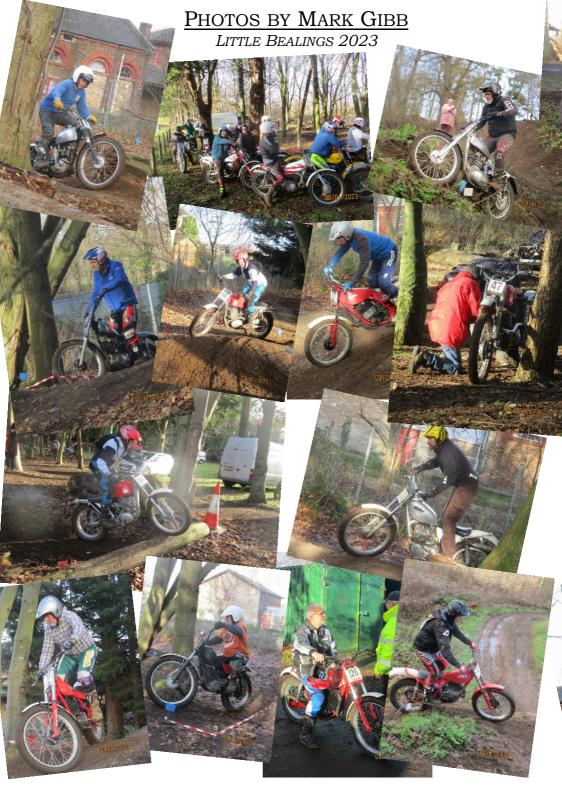

## FROM THE EDITOR

First of all, the club and committee all wish Brad Woods a speedy recovery and look forward to seeing him back on a bike soon!

Secondly, Little Bealings was a fantastic Trial, thanks to all who participated and I finally managed to finish a Trial on the BSA!