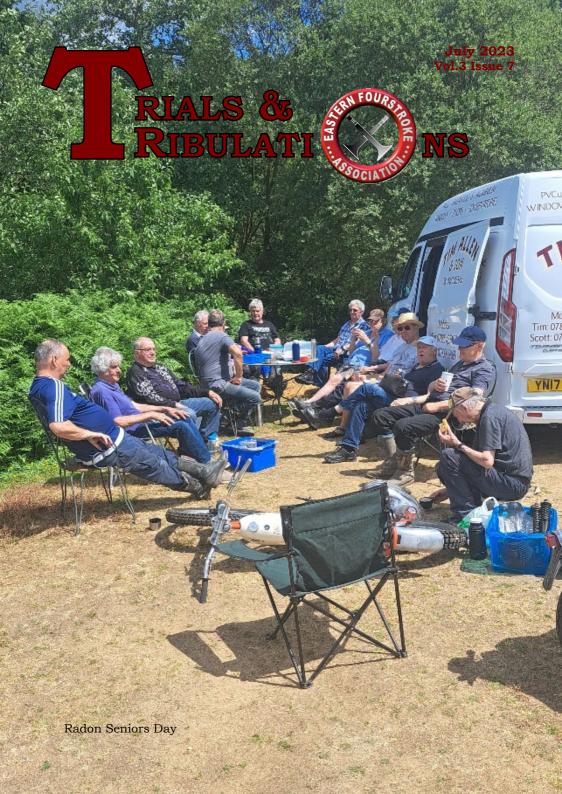

Well done all.

I had my first experience of the seniors day once a month ride around at Raydon pit hosted by Mr hood many thanks ,the cake was lovely Mrs ted.

Not much riding but plenty of talking. what a great day.