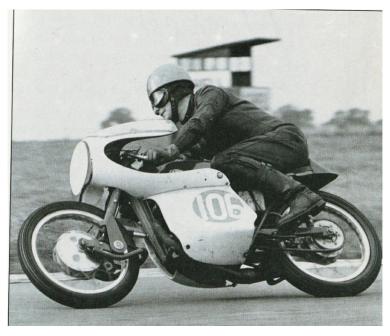

# TOWARDS "SECTION ENDS"

The Greeves model RAS, known more commonly as the: "Silverstone," was a road racing version of the famous lightweight competition motorcycle which was pre-eminent in the 1960's. Powered by an essentially Villiers 34a engine, with a square alloy cylinder barrel, this little machine was the bike used by the Beart-Mortimer racing school for us, "rookie" budding road racers. In a way, it was similar to the De-Havilland: "Tiger Moth," being utilised to train RAF recruits who would later be Battle of Britian fighter pilots.

Actually that does not quite do justice to the Greves Silverstone. At that time it was certainly in British short circuit road racing, relatively competitive with the air-cooled Spanish Bultaco's, which were largely used until the Japanese a season or two later, brought in the more sophisticated Yamaha and Suzuki racers which, with others, went on to dominate.

Sidge

"A Greeves `Silverstone` in action. I must emphasise the rider is not me. He looks far too competent..."