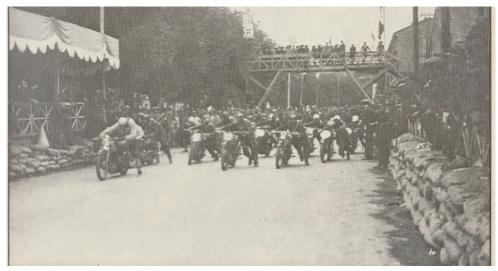

# TOWARDS "SECTION ENDS"

There are very many methods of starting a motorcycle race. You can have engines running and the drop of a flag - usually a Union Jack - or the flash 'on', (or off) of a light. There may be the dropping of a gate or, as in horse racing, the raising of a tape. A "Le Mans" start, involves riders standing on one side of the track and having to run across its width and leap on their bikes which are held ready for them by a pit mechanic. I recall in my early scrambles, similarly having to run from some fifty yards behind the bike, leap on it and kick-start it into life. Another old-time starting method which was rather open to some cheating, was the "left hand on helmet" start - with engine racing and on the drop of the flag, the need to yank the clutch in, boot the bike into gear and depart.

Oddly enough, with the almost universal adoption of self-starters on most motorcycles today, I am not aware of any "press the starter and away," take offs – but I could be quite wrong on that.

When I was road racing, leaving the starter grid was always done - rather uniquely for any motor sport, in comparative silence and by everyone pushing. I always thought it a recognisable link to the very early days of motorcycle when they nearly all had to be pushed to get them to start! The fire-up drill therefore required a little athleticism. The flag dropped or the light flashed, and you pushed the bike as hard as you could – clutch in and with bottom gear engaged. If the bike was a four-stroke, you made very

1/ " The charge of the Fire-up brigade! A pre-war Grand Prix gets under way. It looks as if the chap in white already has an early advantage."

sure it was "back" against the compression stroke. This would give the engine three strokes for the flywheels to gain momentum, punch into compression and duly respond. "Bang bang bang!!" - you were away! - as was (nearly).everyone else. I have very little in my motorcycle career to boast about but when it came to push-starting in road racing - I was an ace!