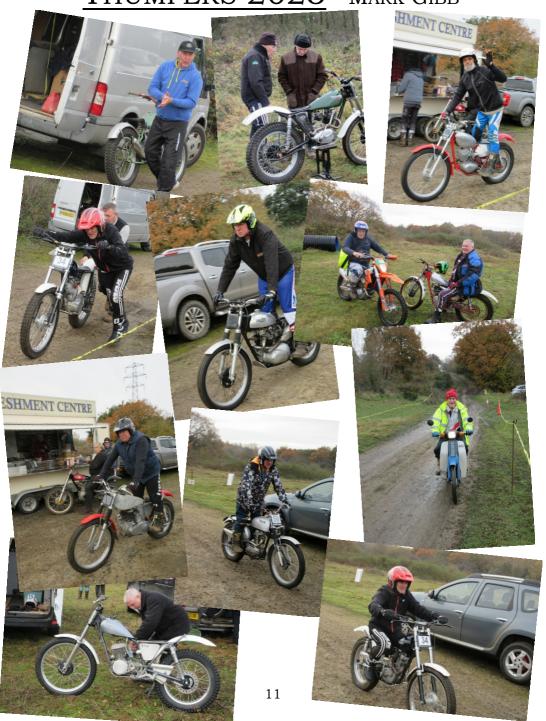

ary of the

Meeting with a fee of £20.00 which includes Insurance Premiums, Licence Subscription and all levies. Please make cheque's payable to the Eastern Fourstroke Association (EFA) If you require the results to be posted to you please supply a S. A. E. Alternatively results will be posted on the

EFA website at; www.eastern-fourstroke-association.co.uk

ENTRIES CLOSE: Half Hour Before the Start

CLASSES: SOLO, Rigid, Pre-unit, Unit, 2 Stroke, Twin Shock & Youth. All solo.

ROUTE: Hard / 50/50 / Easy

# 2024 ACU LICENCE Required - renew on SPORT80 now

Event closed to Club - Membership form on website or contact your Club Membership Secretary Kevin Plummer; details inside front cover.

No Licence = No Ride.

**Working Party:** 

Setting out 6th January, 9am

Thumpers 2023 - Mark Gibb



## FOR SALE

#### Drum Brake Exchange Brake Shoes (All Types) & Tyres

Standard or oversize linings for worn drums with a material that works

> Call Kevin Plummer On 07774 277144

# Trials Bikes for Sale Fantic 125

Very genuine bike, very good condition, runs well, Trial ready. £1595 will bring to the Thumpers
Call Paul Bilbow
On 07950 644824

# RADCO Engineering Robyn Slater M 07970 114302

Specialist engineering for classic and historic engines

Including: Rebores, Crank Regrinding, Alloy Welding and Cylinder Head Repairs.