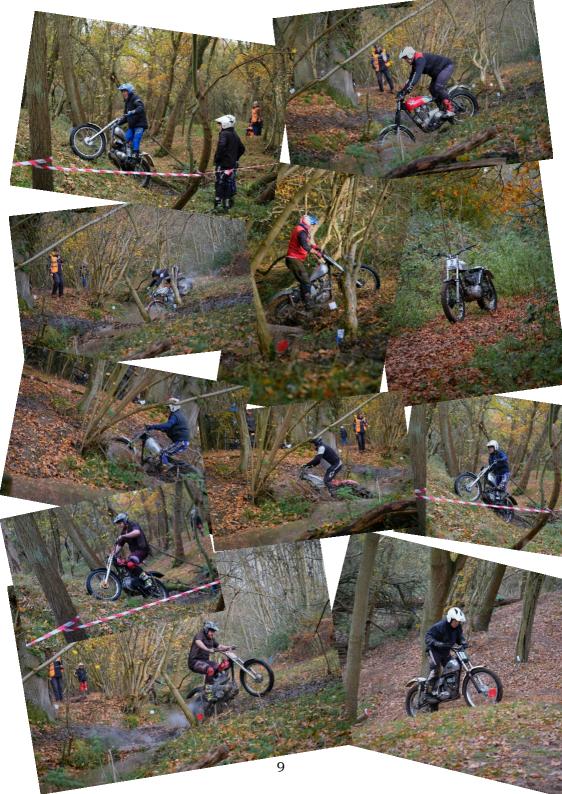

Sidge

2/ "As ever, the process is even more complex with a chair! - lets hope all of them got aboard to then tackle the TT course."

Thumpers 2023 - Chris Canham